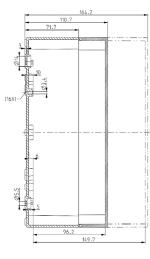

## **KEY FEATURES**

- Suitable for the Jaegar range
- Integrated 5 port gigabit network switch
- IP66, IK07 Rated polystyrene enclosure
- CE and RoHS compliant

\* Detailed dimension drawing available upon request.

| TECHNICAL SPECIFICATION |                                                                                                                                                                                                                                                                                                                |
|-------------------------|----------------------------------------------------------------------------------------------------------------------------------------------------------------------------------------------------------------------------------------------------------------------------------------------------------------|
| Power Output            | Output 1 - 48vDC, 7.3A, Output 2 - 24-30vDC, 1.2A                                                                                                                                                                                                                                                              |
| Power Input             | 115vAC or 230vAC                                                                                                                                                                                                                                                                                               |
| Auxiliary Ports         | 1x RS485, 1x Relay/Aux output                                                                                                                                                                                                                                                                                  |
| Network Ports           | 5x Gigabit /10/100/1000 Mbps Ports (2x ports are used as standard, 3x ports are spare) Full duplex, providing up to 2000 Mbps on each port Auto-sensing on each port detects at the best network speed (10Mbps, 100Mbps or 1000Mbps) Auto Uplink technology auto adjusts for different types of Ethernet cable |
| Pre-Terminated          | Includes pre-terminated / wired socket for JCM cable                                                                                                                                                                                                                                                           |
| Impact Resistance       | IK07                                                                                                                                                                                                                                                                                                           |
| IP Rating               | IP66                                                                                                                                                                                                                                                                                                           |
| Colour                  | Light Grey (RAL 7035)                                                                                                                                                                                                                                                                                          |
| Material                | Base & Cover: Polystyrene, Sealing: Polyurethane, Cover screw: Polyamide 6, fibre-glass reinforced (the PSU is not suitable for installation outdoors - unless inside another weatherproof enclosure)                                                                                                          |
| Weight                  | 2.5Kg (5.51 lb)                                                                                                                                                                                                                                                                                                |
| Dimensions (mm)         | L254 x W361 x D111 (excluding any sockets)                                                                                                                                                                                                                                                                     |
| Part Number             | PSB-D48-7A-N-PT                                                                                                                                                                                                                                                                                                |