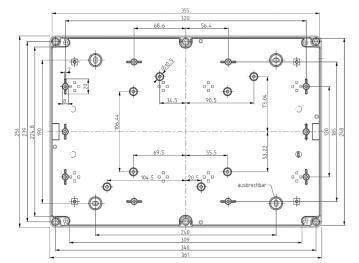

## **KEY FEATURES**

- Suitable for the Jaegar range
- Integrated 5 port gigabit network switch
- IP66, IK07 Rated polystyrene enclosure
- CE and RoHS compliant

\* Detailed dimension drawing available upon request.

| TECHNICAL SPECIFICATION |                                                                                                                                                                                                                                                                                                                |
|-------------------------|----------------------------------------------------------------------------------------------------------------------------------------------------------------------------------------------------------------------------------------------------------------------------------------------------------------|
| Power Output            | Output 1 - 48vDC, 7.3A, Output 2 - 24-30vDC, 1.2A                                                                                                                                                                                                                                                              |
| Power Input             | 115vAC or 230vAC                                                                                                                                                                                                                                                                                               |
| Auxiliary Ports         | 1x RS485, 1x Relay/Aux output                                                                                                                                                                                                                                                                                  |
| Network Ports           | 5x Gigabit /10/100/1000 Mbps Ports (2x ports are used as standard, 3x ports are spare) Full duplex, providing up to 2000 Mbps on each port Auto-sensing on each port detects at the best network speed (10Mbps, 100Mbps or 1000Mbps) Auto Uplink technology auto adjusts for different types of Ethernet cable |
| Pre-Terminated          | Includes pre-terminated / wired socket for JCM cable                                                                                                                                                                                                                                                           |
| Impact Resistance       | IK07                                                                                                                                                                                                                                                                                                           |
| IP Rating               | IP66                                                                                                                                                                                                                                                                                                           |
| Colour                  | Light Grey (RAL 7035)                                                                                                                                                                                                                                                                                          |
| Material                | Base & Cover: Polystyrene, Sealing: Polyurethane, Cover screw: Polyamide 6, fibre-glass reinforced (the PSU is not suitable for installation outdoors - unless inside another weatherproof enclosure)                                                                                                          |
| Weight                  | 2.5Kg (5.51 lb)                                                                                                                                                                                                                                                                                                |
| Dimensions (mm)         | L254 x W361 x D111 (excluding any sockets)                                                                                                                                                                                                                                                                     |
| Part Number             | PSB-D48-7A-N-PT                                                                                                                                                                                                                                                                                                |